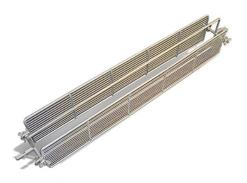

### **SPIT ROTISSERIES**

**ACCESSORIES** 

AC 13 English Spit

AC 15 Spit with Prongs

Basket for Back of AC 16 Knee, Knuckle, or shin

17 Meat Pieces

AC 18 Middle Tray Pan

AC 20 V-Spit