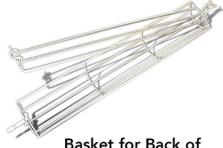

### **SPIT ROTISSERIES**

**ACCESSORIES** 

AC 13 English Spit

AC 15 Spit with Prongs

Basket for Back of AC 16 Knee, Knuckle, or shin

17 Meat Pieces

AC 18 Middle Tray Pan

AC 20 V-Spit