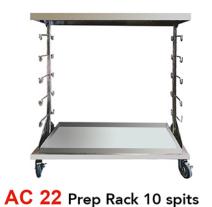

### **SPIT ROTISSERIES**

**ACCESSORIES** 

AC 13 English Spit

AC 15 Spit with Prongs

Basket for Back of AC 16 Knee, Knuckle, or shin

17 Meat Pieces

AC 18 Middle Tray Pan

AC 20 V-Spit