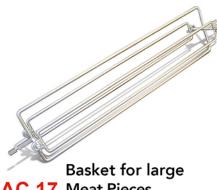

### **SPIT ROTISSERIES**

**ACCESSORIES** 

AC 13 English Spit

AC 15 Spit with Prongs

Basket for Back of AC 16 Knee, Knuckle, or shin

17 Meat Pieces

AC 18 Middle Tray Pan

AC 20 V-Spit