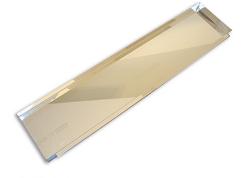

### **SPIT ROTISSERIES**

**ACCESSORIES** 

AC 13 English Spit

AC 15 Spit with Prongs

Basket for Back of AC 16 Knee, Knuckle, or shin

17 Meat Pieces

AC 18 Middle Tray Pan

AC 20 V-Spit