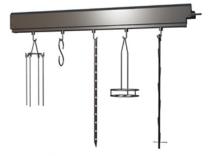

### **SPIT ROTISSERIES**

**ACCESSORIES** 

Manufacturer:

AC 25 Heat Protection Gloves

AC 37 Vertical Spit System