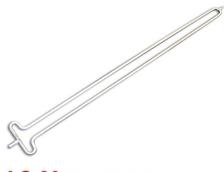

### **SPIT ROTISSERIES**

**ACCESSORIES** 

AC 13 English Spit

AC 15 Spit with Prongs

Basket for Back of AC 16 Knee, Knuckle, or shin

17 Meat Pieces

AC 18 Middle Tray Pan

AC 20 V-Spit