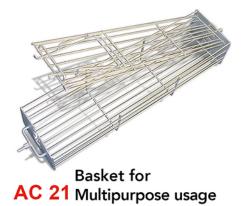

### **SPIT ROTISSERIES**

**ACCESSORIES** 

AC 13 English Spit

AC 15 Spit with Prongs

Basket for Back of AC 16 Knee, Knuckle, or shin

17 Meat Pieces

AC 18 Middle Tray Pan

AC 20 V-Spit